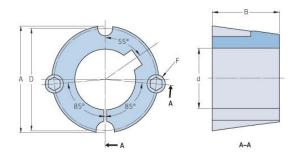

## PHF TB3030X60MM

| Bushing no.               | TB3030          |
|---------------------------|-----------------|
| d = Bore diameter<br>(mm) | 60              |
| Bore diameter (in)        | 2.36            |
| Keyway width<br>(mm)      | 18              |
| Keyway width (in)         | 0.71            |
| Keyway depth<br>(mm)      | 4.4             |
| Keyway depth (in)         | 0.17            |
| A (mm)                    | 108             |
| A (in)                    | 4.25            |
| B (mm)                    | 76.2            |
| B (in)                    | 3               |
| D (mm)                    | 101.6           |
| D (in)                    | 4               |
| E (mm)                    | -               |
| E (in)                    | -               |
| F (mm)                    | 15.875 x 31.750 |
| F (in)                    | -               |
| Weight (kg)               | 2.78            |
| Weight (lbs)              | 6.13            |